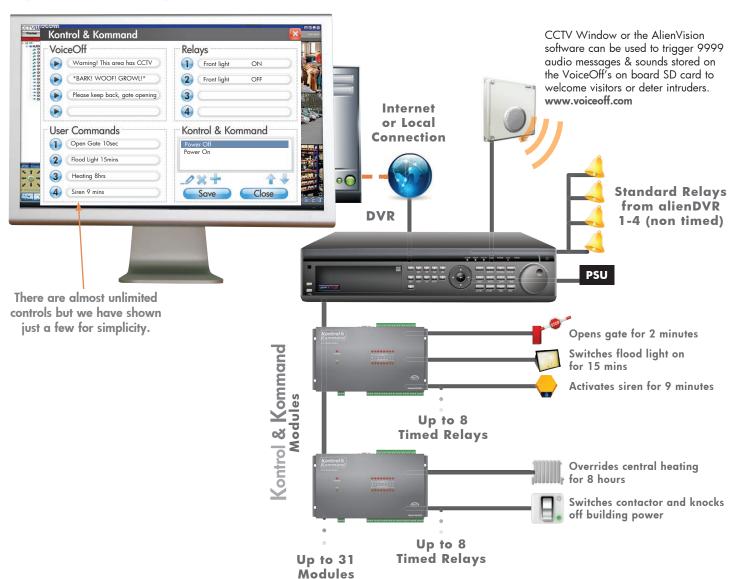

## How does it work?

The Kontrol & Kommand module allows remote control of third party electrical equipment/systems via the AlienDVR and our Free CCTVWindows software.

The CCTVWindows and AlienVision software sends "Kontrol" signals to the DVR that then forwards them on to a Kontrol & Kommand module. Each K&K has 8 separate relays that the software can control. The relays can be made to open or close for adjustable lengths of time, all programmable by the user.

## System Example: