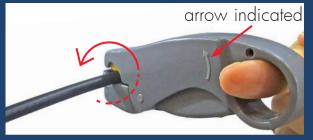

# STEPBYSTEP: CRIMP A 3pc BNC PLUG

Attach the cable stripper (the cable end should be flush to the edge of the stripper and in the correct orientation as per the diagram on the stripper below).

Rotate the cable stripper 2-3 times in the direction indicated on the cable stripper.