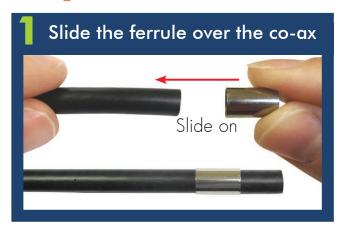

Remove the cable stripper from the co-ax and discard the waste to reveal the prepared co-ax.

Fold back the outer wire braid and slide on the centre pin.