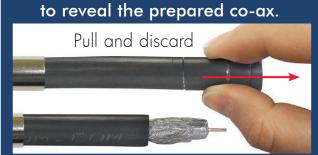

Remove the cable stripper from the co-ax and discard the waste to reveal the prepared co-ax.

Fold back the outer wire braid and slide on the centre pin.