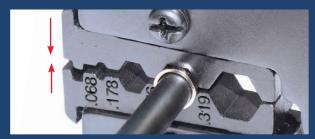

Move the wire braid & ferrule into position over the BNC body.

Place the ferrule & BNC body into the correct slot (.256") on the crimp tool.

Holding the co-ax, squeeze the crimp tool until the mechanism releases.