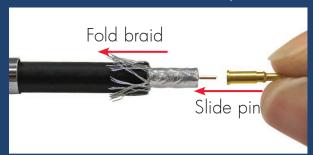

Remove the cable stripper from the co-ax and discard the waste to reveal the prepared co-ax.

Fold back the outer wire braid and slide on the centre pin.