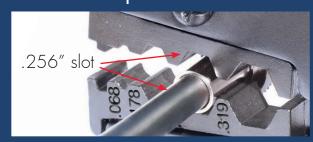

## How To:

With the centre pin on the co-ax place in the correct slot (.068") on the crimp tool.

Holding the co-ax, squeeze the crimp tool until the mechanism releases.

Slide the BNC body over the centre pin, a click should be felt.