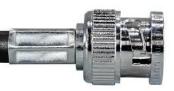

Move the wire braid & ferrule into position over the BNC body.

Place the ferrule & BNC body into the correct slot (.256") on the crimp tool.

Holding the co-ax, squeeze the crimp tool until the mechanism releases.