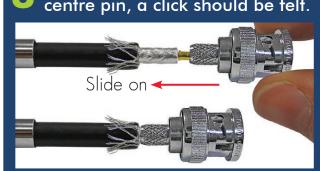

## How To:

With the centre pin on the co-ax place in the correct slot (.068") on the crimp tool.

Holding the co-ax, squeeze the crimp tool until the mechanism releases.

Slide the BNC body over the centre pin, a click should be felt.