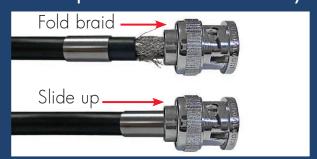

Remove the cable stripper from the co-ax and discard the waste to reveal the prepared co-ax.

Fold back the outer wire braid and slide on the centre pin.

Move the wire braid & ferrule into position over the BNC body.

Place the ferrule & BNC body into the correct slot (.256") on the crimp tool.

Holding the co-ax, squeeze the crimp tool until the mechanism releases.