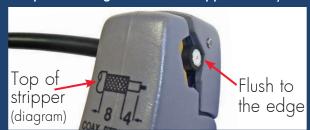

# STEPBYSTEP: CRIMP A 3pc BNC PLUG

Attach the cable stripper (the cable end should be flush to the edge of the stripper and in the correct orientation as per the diagram on the stripper below).

Rotate the cable stripper 2-3 times in the direction indicated on the cable stripper.