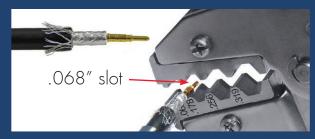

## How To:

With the centre pin on the co-ax place in the correct slot (.068") on the crimp tool.

Holding the co-ax, squeeze the crimp tool until the mechanism releases.

Slide the BNC body over the centre pin, a click should be felt.