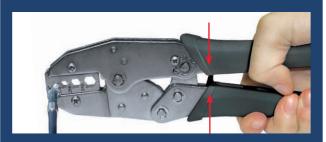

## How To:

With the centre pin on the co-ax place in the correct slot (.068") on the crimp tool.

Holding the co-ax, squeeze the crimp tool until the mechanism releases.

Slide the BNC body over the centre pin, a click should be felt.

Move the wire braid & ferrule into position over the BNC body.

Place the ferrule & BNC body into the correct slot (.256") on the crimp tool.

Holding the co-ax, squeeze the crimp tool until the mechanism releases.