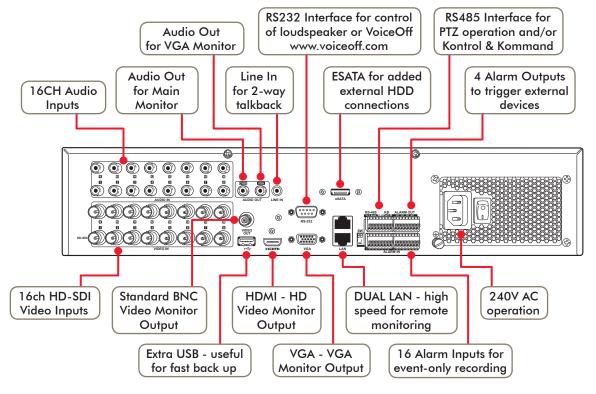

# **HD-SDI Video Inputs**

HD-SDI stands for High Definition Serial Digital Interface, but most people call it by the abbreviation HD-SDI. In essence the main advantage over traditional analogue CCTV systems is HD-SDI sends video in a digital uncompressed format to deliver staggering picture quality.

## HDMI, BNC & VGA Outputs - Use All 3 at Once

The alienMax's HDMI output provides a crystal clear, high definition image and works simultaneously with the standard BNC composites video outputs and the VGA output.

## Built-in Help Documents

Each alienMax features built-in help documents accessible at all times so you'll always have help on hand.

| Specitication        |                                     |  |  |  |  |  |
|----------------------|-------------------------------------|--|--|--|--|--|
| Video Inputs         | 16                                  |  |  |  |  |  |
| Video In Connection  | HD-SDI BNC Sockets                  |  |  |  |  |  |
| Resolution           | 1920 x 1080px                       |  |  |  |  |  |
| Screen Display       | Full/Quad/6/8/9/12/16               |  |  |  |  |  |
| Recording Speed      | 1080p at 25fps                      |  |  |  |  |  |
| Video Outputs        | 3                                   |  |  |  |  |  |
| Video Out Connection | HDMI, VGA, BNC                      |  |  |  |  |  |
| Audio Inputs         | 16                                  |  |  |  |  |  |
| Audio In Connection  | Phono Sockets                       |  |  |  |  |  |
| Audio Outputs        | 2                                   |  |  |  |  |  |
| Audio Out Connection | Phono Sockets                       |  |  |  |  |  |
| Alarm Inputs         | 16                                  |  |  |  |  |  |
| Alarm Outputs        | 4                                   |  |  |  |  |  |
| Max Drive Capacity   | 32TB (16TB with DVD drive)          |  |  |  |  |  |
| Drive Form           | 3.5" x 1/3H                         |  |  |  |  |  |
| HDD Connection       | SATA                                |  |  |  |  |  |
| DVD Backup           | Built-in                            |  |  |  |  |  |
| USB Backup           | Yes                                 |  |  |  |  |  |
| Network Connection   | RJ45                                |  |  |  |  |  |
| Remote Control       | Supplied                            |  |  |  |  |  |
| Mouse Control        | via USB                             |  |  |  |  |  |
| Client Software      | Supplied                            |  |  |  |  |  |
| Power                | 240v AC                             |  |  |  |  |  |
| PSU                  | Supplied                            |  |  |  |  |  |
| Dimensions           | 450mm (W) x 470mm (D)<br>x 95mm (H) |  |  |  |  |  |
| Rack Mount           | 19" 2U                              |  |  |  |  |  |
|                      |                                     |  |  |  |  |  |