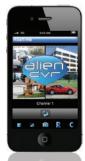

Free Android, iPhone, iPad & remote monitoring software supplied with DVR!

Inputs

1080p Recording at 25fps HD-SDI BNC

5fps HD-SDI BN

Free DNS

Auto Port forwarding

Remote Monitoring

Live Images On Mobile