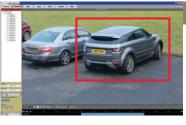

#### **Instant Detective**

Instant Detective allows the CCTV operator to select the area in the camera's image where an incident has happened. Instant Detective then searches for motion within a given time slot that occurred only in the depicted area. Any activity within that area of the camera's recorded image can quickly be accessed and saved for vital video evidence.