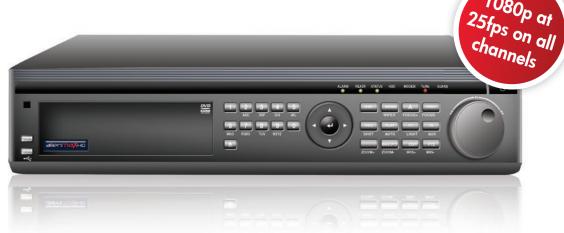

# maximum Quality, maximum Features

• Ideal for high end CCTV applications •

- √ 1080p at 25fps on every channel
- ✓ Instant Detective video analytics
- ✓ Duplicate Drive Recording
- ✓ Simultaneous Multi-Channel Playback
- ✓ 2 Zone Talkback

- **√** Up to 32TB
- ✓ Priority HDD Management
- **✓** Intelligent Recording
- ✓ DVD or USB backup
- √ Free DNS

The AlienMax HD is the ultimate DVR for high end retail and domestic installs. It offers all the features you would expect to find in an Alien DVR and records stunning 1080p images at 25fps, something no other DVR on the market can boast.

## Built-in Help Documents

Each alienMax features built-in help documents accessible at all times so you'll always have help on hand.

| Specitication        |                                     |  |  |  |  |  |
|----------------------|-------------------------------------|--|--|--|--|--|
| Video Inputs         | 16                                  |  |  |  |  |  |
| Video In Connection  | HD-SDI BNC Sockets                  |  |  |  |  |  |
| Resolution           | 1920 x 1080px                       |  |  |  |  |  |
| Screen Display       | Full/Quad/6/8/9/12/16               |  |  |  |  |  |
| Recording Speed      | 1080p at 25fps                      |  |  |  |  |  |
| Video Outputs        | 3                                   |  |  |  |  |  |
| Video Out Connection | HDMI, VGA, BNC                      |  |  |  |  |  |
| Audio Inputs         | 16                                  |  |  |  |  |  |
| Audio In Connection  | Phono Sockets                       |  |  |  |  |  |
| Audio Outputs        | 2                                   |  |  |  |  |  |
| Audio Out Connection | Phono Sockets                       |  |  |  |  |  |
| Alarm Inputs         | 16                                  |  |  |  |  |  |
| Alarm Outputs        | 4                                   |  |  |  |  |  |
| Max Drive Capacity   | 32TB (16TB with DVD drive)          |  |  |  |  |  |
| Drive Form           | 3.5" x 1/3H                         |  |  |  |  |  |
| HDD Connection       | SATA                                |  |  |  |  |  |
| DVD Backup           | Built-in                            |  |  |  |  |  |
| USB Backup           | Yes                                 |  |  |  |  |  |
| Network Connection   | RJ45                                |  |  |  |  |  |
| Remote Control       | Supplied                            |  |  |  |  |  |
| Mouse Control        | via USB                             |  |  |  |  |  |
| Client Software      | Supplied                            |  |  |  |  |  |
| Power                | 240v AC                             |  |  |  |  |  |
| PSU                  | Supplied                            |  |  |  |  |  |
| Dimensions           | 450mm (W) x 470mm (D)<br>x 95mm (H) |  |  |  |  |  |
| Rack Mount           | 19" 2U                              |  |  |  |  |  |
|                      |                                     |  |  |  |  |  |