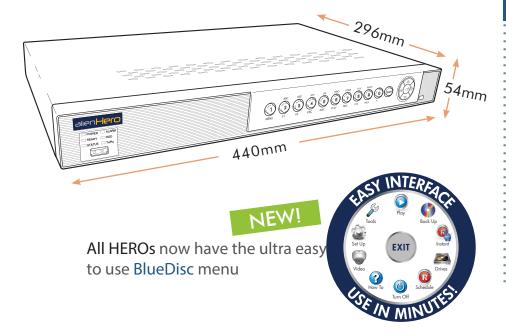

#### Easy Interface - Learn it in Minutes!

All Heros now have our new, ultra easy to use BlueDisc menu system. With its clear and simple layout it's easy to navigate and find all the features the alienHero has to offer.

### **8ch Front Features**