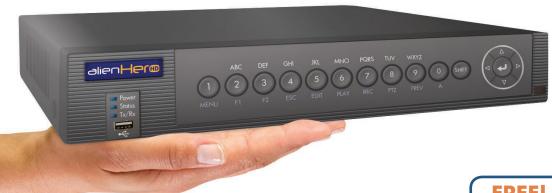

# alienHerm

- 4 or 8ch DVR with Video Analytics -

### **4ch Front Features**

#### 4ch Vital Stats:

- 3 Built-in Video Analytics
- 3 VoiceOff Ready
- 3 Kontrol & Kommand Timed Relay Outputs
- 3 HDMI & VGA Video Output
- 3 AutoPort Plug-and-Play Setup
- 3 Internet Ready
- 3 iPhone Android Windows Mac
- 3 External Storage Option
- 3 Space Saver Compact Case
- 3 4 TB max Storage
- 3 4 Alarm Inputs 1 Alarm Output
- 3 4Ch Realtime Recording (720 @ 25fps, 1080p @ 12fps)

### **4ch Rear Features**