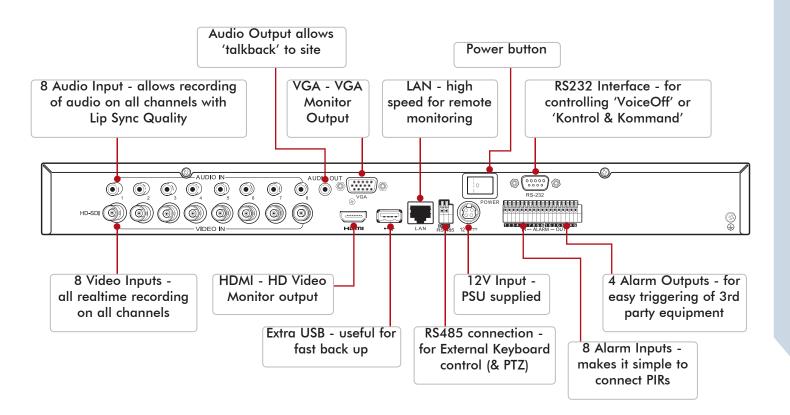

### **8ch Rear Features**

#### Specification:

Video Inputs - 4 / 8 x HD-SDI inputs Audio inputs - 4 / 8 x Phono inputs Video Out - 1 x HDMI, 1 x VGA Audio Out - 1 x Phono USB Port x 2 H264 Compression Display Options: 4ch - Single & Quad 8ch - Single & Quad / 6 / 8 720p @ 25 FPS or 1080p @ 12 FPS Internal S-ATA HDD 4ch - Max 4TB Capacity 8ch - Max 8TB Capacity RS232 Interface 4 / 8 Alarm Inputs 4ch - 1 Alarm Output 8ch - 4 Alarm Outputs Video Motion Detection Back-up via a networked PC or **USB** device RS485 Comms 12V DC

All HeroHD DVRs have **full alarm inputs** so you can trigger a recording with PIRs, door contacts or other third party equipment, for a totally flexible installation. Of course the HeroHD also has built in motion detection recording as well, it even has Video Analytics!

#### **Hardwired Alarm Inputs**

Hardwired alarm inputs for PIRs or door contact activation on every channel i.e. 16ch alienHero has 16 inputs.