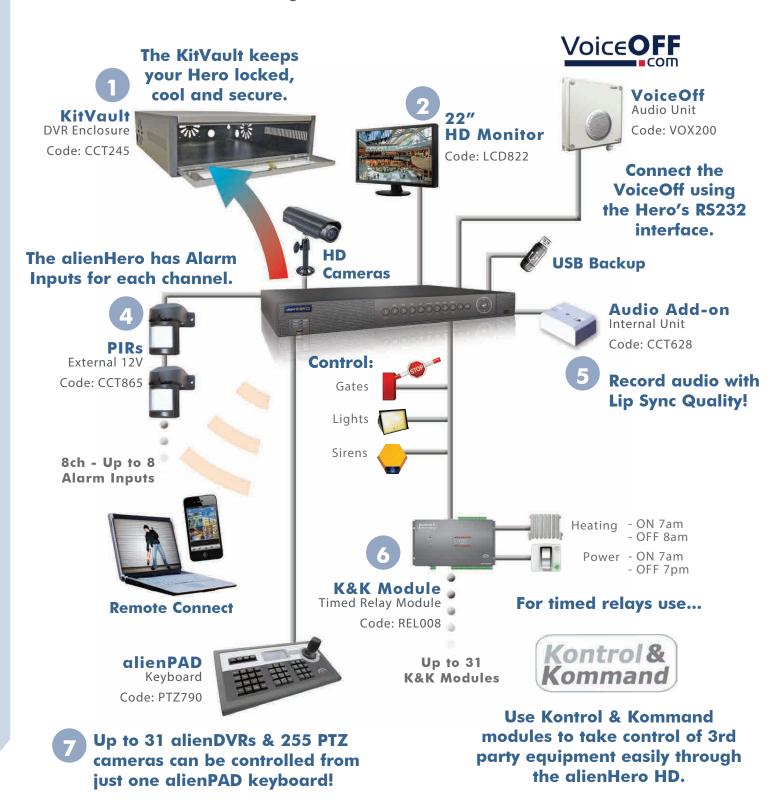

## **ENDLESS POSSIBILITIES**

...when combined with great accessories

#### VoiceOff Ready for Remote 2-Way Talkback

Using the VoiceOff alarm activated audio warning unit you can playback up to 9999 pre-recorded audio files to welcome visitors or warn off intruders. It even works as a talkback amplifier. For more information visit: www.voiceoff.com

#### Kontrol & Kommand Timed Relay Interface

The alienHero range works with the Kontrol & Kommand relay module through its RS232 interface to control up to 8 separate devices per module. Ideal for controlling 3rd party electrical devices such as heating or air-con systems.

#### **Hardwired Alarm Inputs**

Hardwired alarm inputs for PIRs or door contact activation on every channel i.e. 16ch alienHero has 16 inputs.

#### Mobile Phone Viewing

Using the latest generation of Smart phones, live CCTV images can be viewed from the alienHero and the Phone Connect software even allows Pan Tilt control of compatible PTZ cameras. iPad, iPhone & Android apps are

#### Easy USB Backup

Once recorded on the HDD, recordings can be grouped for fast backup onto an external USB drive. Footage is easy to retrieve using the free CCTV Window software to back up files over a network or over the internet onto a different PC.