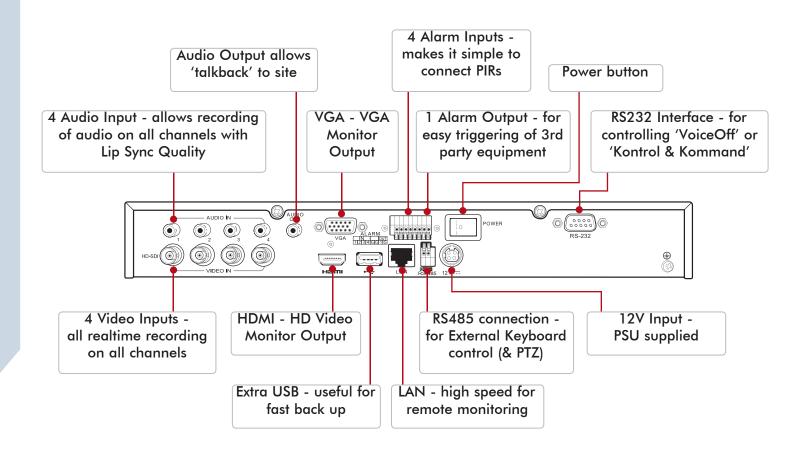

All HeroHD DVRs have **full alarm inputs** so you can trigger a recording with PIRs, door contacts or other third party equipment, for a totally flexible installation. Of course the HeroHD also has built in motion detection recording as well, it even has Video Analytics!

#### **Hardwired Alarm Inputs**

Hardwired alarm inputs for PIRs or door contact activation on every channel i.e. 16ch alienHero has 16 inputs.

#### HDMI, BNC & VGA Outputs - Use All 3 at Once

The alienHero's HDMI output provides a crystal clear, high definition image and works simultaneously with the standard BNC composites video outputs and the VGA output.

#### Kontrol & Kommand Timed Relay Interface

The alienHero range works with the Kontrol & Kommand relay module through its RS232 interface to control up to 8 separate devices per module. Ideal for controlling 3rd party electrical devices such as heating or air-con systems.

#### VoiceOff Ready for Remote 2-Way Talkback

Using the VoiceOff alarm activated audio warning unit you can playback up to 9999 pre-recorded audio files to welcome visitors or warn off intruders. It even works as a talkback amplifier. For more information visit: www.voiceoff.com

### **8ch Rear Features**