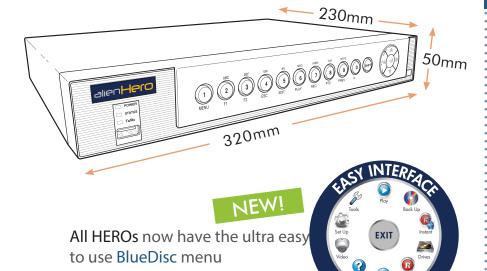

\*with a compatible UPnP router

Dimensions: 4ch - W320 x D230 x H50mm

#### Easy Interface - Learn it in Minutes!

All Heros now have our new, ultra easy to use BlueDisc menu system. With its clear and simple layout it's easy to navigate and find all the features the alienHero has to offer.

### **4ch Front Features**